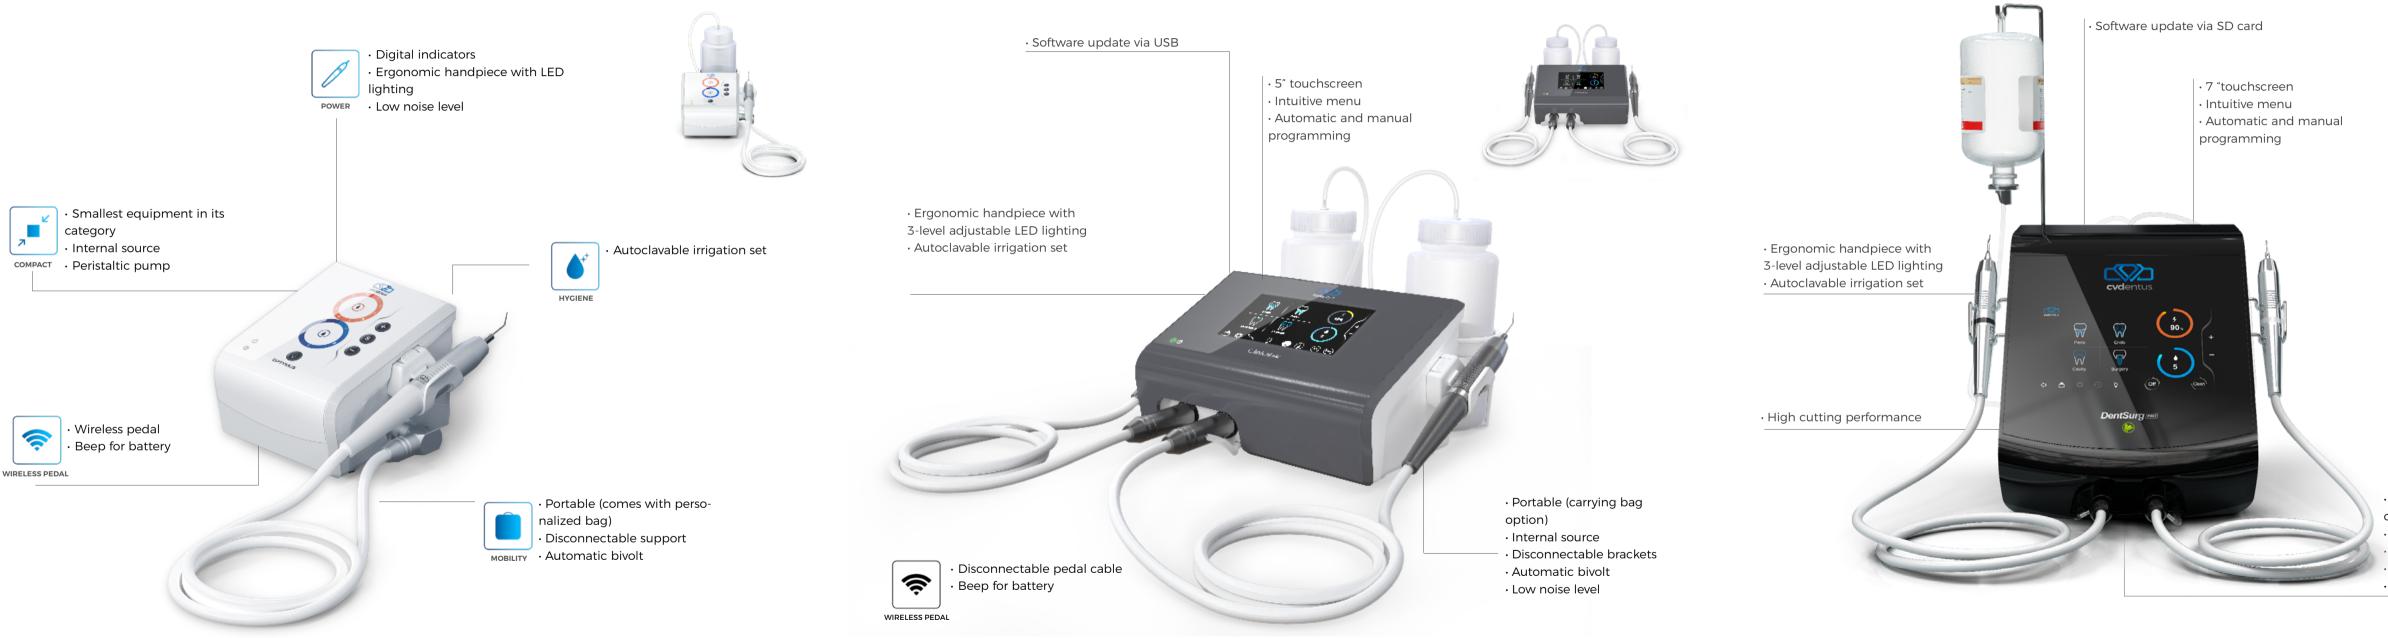

The smallest and most complete in its

category.

The only Piezo with exclusive differentials in the category. Compact, portable and easy to handle, it favors the daily lives of professionals who value the quality of procedures and comfort for their patients.

# DentSurg (PRO)

Precision with high performance. The evolution of Piezo.

The only Piezo that serves all specialties. Designed to achieve maximum performance, it also allows exclusive clinical procedures and surgeries with fast and accurate bone cuts, both without injuring the soft tissues. Arguments abound to become a PRO.