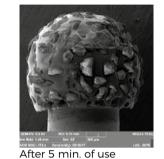

### **Conventional diamond tip**

Sem uso

- Diamond dust
- · 30x less durability than CVD diamond
- Irregular surface, with sharp edges
- Irregular finish
- Generates Smear Layer
- Direct contact with metal

Unused

After 5 min. of use

| <ul> <li>Unique Diamond Stone</li> </ul>                    |
|-------------------------------------------------------------|
| • High durability                                           |
| <ul> <li>Homogeneous surface, free of edges</li> </ul>      |
| <ul> <li>Superior finish, homogeneous</li> </ul>            |
| <ul> <li>Generates less Smear Layer</li> </ul>              |
| <ul> <li>Contact only with diamond, biologically</li> </ul> |
| compatible                                                  |