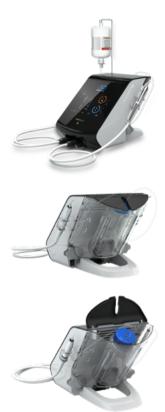

The smallest and most complete in its

category.

The only Piezo with exclusive differentials in the category. Compact, portable and easy to handle, it favors the daily lives of professionals who value the quality of procedures and comfort for their patients.

# DentSurg (PRO)

Precision with high performance. The evolution of Piezo.

The only Piezo that serves all specialties. Designed to achieve maximum performance, it also allows exclusive clinical procedures and surgeries with fast and accurate bone cuts, both without injuring the soft tissues. Arguments abound to become a PRO.

· Portable (carrying bag option)

- Internal source
- Disconnectable brackets
- Automatic bivolt
- · Low noise level