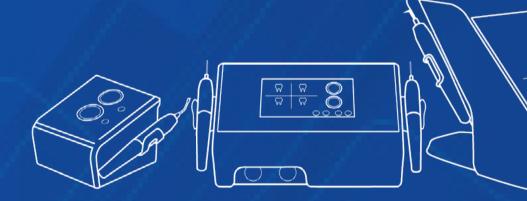

# DentSurg (PRO)

Precision with high performance. The evolution of Piezo.

The only Piezo that serves all specialties. Designed to achieve maximum performance, it also allows exclusive clinical procedures and surgeries with fast and accurate bone cuts, both without injuring the soft tissues. Arguments abound to become a PRO.

· Portable (carrying bag option)

- Internal source
- Disconnectable brackets
- Automatic bivolt
- · Low noise level